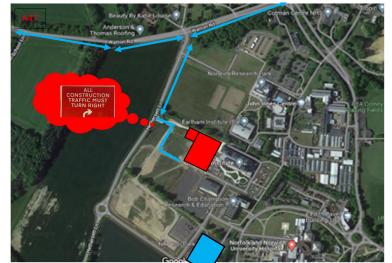

### Site Parking

There is very limited parking on site so please contact your host prior to attending site as to whether there is availability on site.

If we can not facilitate you on site, all parking will be in the NRP multistorey car park off Rosalind Franklin Road NR4 7UQ which is within 0.2 miles from site

#### **Heading to Norwich**

From A47, Southern Bypass turn off as if you are heading toward the Norfolk Norwich Hospital/ University of East Anglia. Head down B1108 Watton Road for approximately 1.5 miles from the roundabouts. Then turn right at next set of traffic lights heading down Heathersett Lane for about 0.1 of a mile. Morgan Sindall signage will be available at these lights

#### **Heading from Norwich**

Head down Earlham Road for 0.8miles heading straight over the traffic lights heading towards the Hospital. At the next set of lights get into the middle lane and head straight over once again. Once over get into the left hand lane to turn onto Heathersett lane for about 0.1 miles. Morgan Sindall signage will be available at these lights The Site entrance is on the left hand side and head through the timber fenced Hoarding