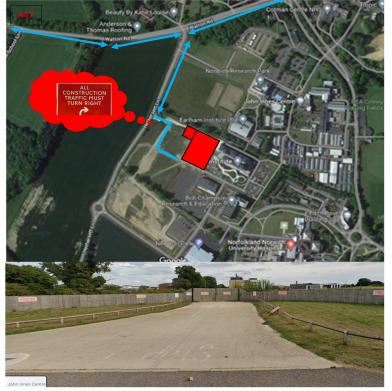

### **Heading to Norwich**

From A47, Southern Bypass turn off as if you are heading toward the Norfolk Norwich Hospital/ University of East Anglia. Head down B1108 Watton Road for approximately 1.5 miles from the roundabouts. Then turn right at next set of traffic lights heading down Heathersett Lane for about 0.1 of a mile. Morgan Sindall signage will be available at these lights.

#### **Heading from Norwich**

Head down Earlham Road for 0.8miles heading straight over the traffic lights heading towards the Hospital. At the next set of lights get into the middle lane and head straight over once again. Once over get into the left hand lane to turn onto Heathersett lane for about 0.1 miles. Morgan Sindall signage will be available at these lights The Site entrance is on the left hand side and head

through the timber fenced Hoarding Speed Limit on Site and Haul road is 10 mph.

Please report to the gateman who will show you where to park/ offload.

# **Delivery Instructions**

Type Morgan Sindall—DAC into google Maps or Waze and this will bring your directly to the site entrance hoarding.

No Access is Available via Hospital Grounds

When leaving Site All deliveries and vehicles to turn right Only