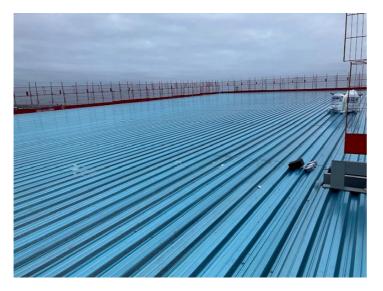

#### **Project Update**

A thrilling end to the year here at the Houghton Regis Community & Leisure Centre project. Hoping the festive period brought you some joy as it did here. With the steel frame and glulam install coming to completion and the roofing contractor making a start on the liner sheets, this provides us with some protection from bad weather conditions releasing more areas of work internally. The internal blockwork is progressing well and the concrete slab on the first floor is now complete. The shape of the new car park can now clearly be seen with 60% of the paving and tarmac now complete.

## **Site Photos**

Carpark

Carpark

**Roof Liner Sheets** 

Glulams and Steel Frame

First Floor Slab

**Ground Floor Blockwork** 