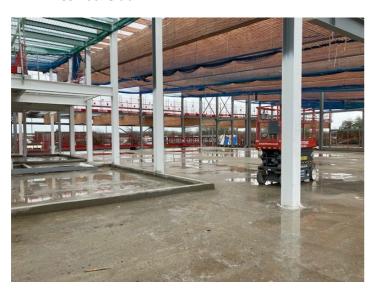

#### **Project Update**

A thrilling end to the year here at the Houghton Regis Community & Leisure Centre project. Hoping the festive period brought you some joy as it did here. With the steel frame and glulam install coming to completion and the roofing contractor making a start on the liner sheets, this provides us with some protection from bad weather conditions releasing more areas of work internally. The internal blockwork is progressing well and the concrete slab on the first floor is now complete. The shape of the new car park can now clearly be seen with 60% of the paving and tarmac now complete.

## **Site Photos**

Carpark

Carpark

**Roof Liner Sheets** 

Glulams and Steel Frame

First Floor Slab

**Ground Floor Blockwork** 