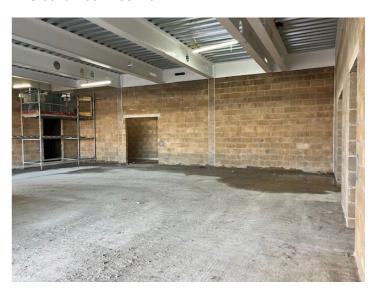

#### **Project Update**

A thrilling end to the year here at the Houghton Regis Community & Leisure Centre project. Hoping the festive period brought you some joy as it did here. With the steel frame and glulam install coming to completion and the roofing contractor making a start on the liner sheets, this provides us with some protection from bad weather conditions releasing more areas of work internally. The internal blockwork is progressing well and the concrete slab on the first floor is now complete. The shape of the new car park can now clearly be seen with 60% of the paving and tarmac now complete.

## **Site Photos**

Carpark

Carpark

**Roof Liner Sheets** 

Glulams and Steel Frame

First Floor Slab

**Ground Floor Blockwork** 