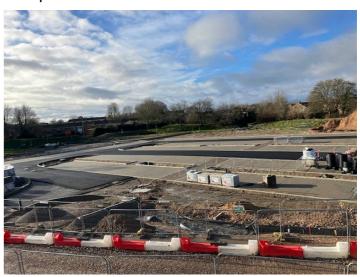

#### **Project Update**

A thrilling end to the year here at the Houghton Regis Community & Leisure Centre project. Hoping the festive period brought you some joy as it did here. With the steel frame and glulam install coming to completion and the roofing contractor making a start on the liner sheets, this provides us with some protection from bad weather conditions releasing more areas of work internally. The internal blockwork is progressing well and the concrete slab on the first floor is now complete. The shape of the new car park can now clearly be seen with 60% of the paving and tarmac now complete.

## **Site Photos**

Carpark

Carpark

**Roof Liner Sheets** 

Glulams and Steel Frame

First Floor Slab

**Ground Floor Blockwork** 