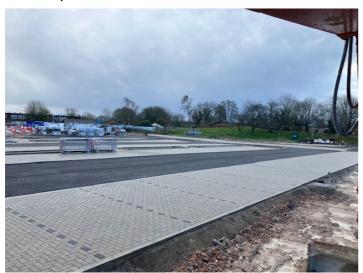

#### **Project Update**

A thrilling end to the year here at the Houghton Regis Community & Leisure Centre project. Hoping the festive period brought you some joy as it did here. With the steel frame and glulam install coming to completion and the roofing contractor making a start on the liner sheets, this provides us with some protection from bad weather conditions releasing more areas of work internally. The internal blockwork is progressing well and the concrete slab on the first floor is now complete. The shape of the new car park can now clearly be seen with 60% of the paving and tarmac now complete.

## **Site Photos**

Carpark

Carpark

**Roof Liner Sheets** 

Glulams and Steel Frame

First Floor Slab

**Ground Floor Blockwork** 