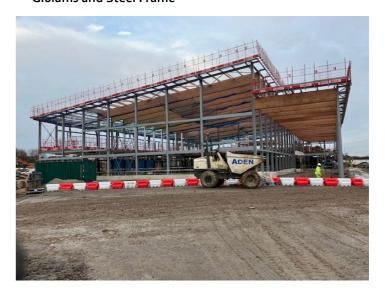

#### **Project Update**

A thrilling end to the year here at the Houghton Regis Community & Leisure Centre project. Hoping the festive period brought you some joy as it did here. With the steel frame and glulam install coming to completion and the roofing contractor making a start on the liner sheets, this provides us with some protection from bad weather conditions releasing more areas of work internally. The internal blockwork is progressing well and the concrete slab on the first floor is now complete. The shape of the new car park can now clearly be seen with 60% of the paving and tarmac now complete.

## **Site Photos**

Carpark

Carpark

**Roof Liner Sheets** 

Glulams and Steel Frame

First Floor Slab

**Ground Floor Blockwork** 